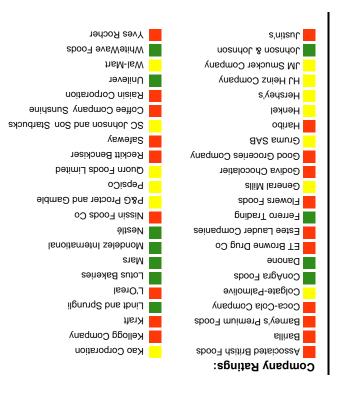

Companies receive a rating of 'Excellent' (green), 'Good' (yellow), or 'Needs Improvement' (orange). All the companies and their products listed are RSPO members and are moving the palm oil industry towards suctainability. Some are just farther along on their journey to 100% certified sustainable palm oil that is deforestation tees.

Excellent Good Needs Improvement

## Sustainable Palm Oil Rating System