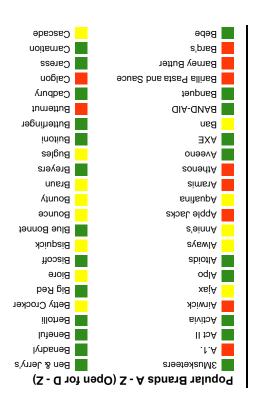

Companies receive a rating of 'Excellent' (green), 'Good' (yellow), or 'Needs Improvement' (orange). All the companies and their products listed are RSPO members and are moving the palm oil industry towards suctainability. Some are just farther along on their journey to 100% certified sustainable palm oil that is deforestation tees.

Excellent Good Needs Improvement

## Sustainable Palm Oil Rating System