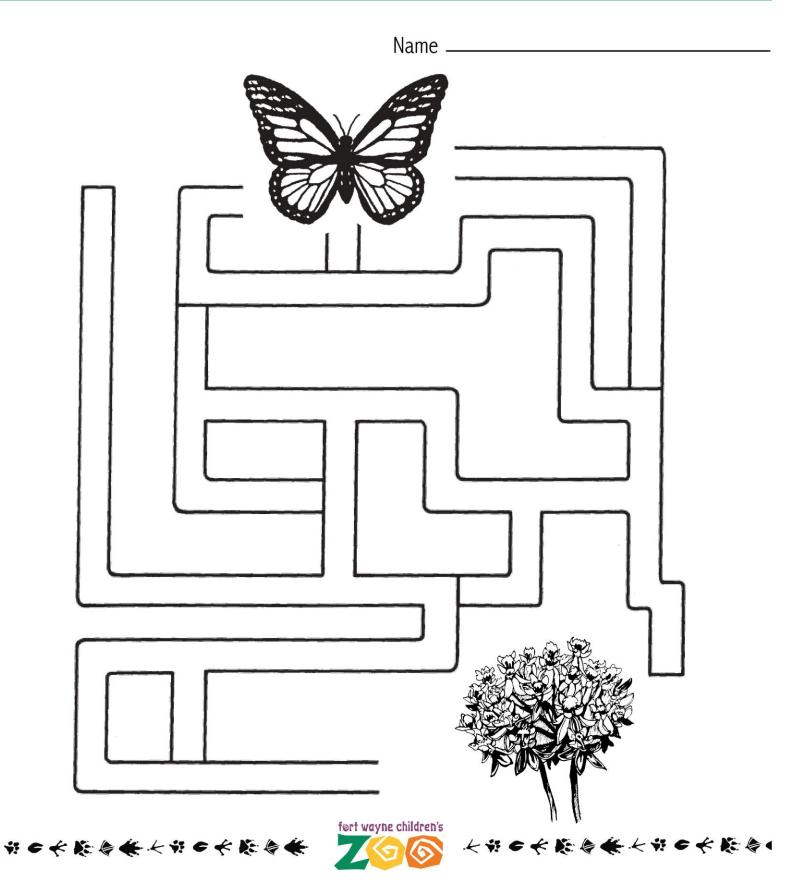

**STANDARDS** 

• SS.2.15

SCI.K.3.3SCI.1.3.3

**BUTTERFLY MAZE** 

Help the butterfly find the flower

# **OBJECTIVES**

- Students will be able to find a path through the maze.
- Students will be able to draw the path without crossing any lines.

#### PROCEDURE

• Have students draw a line from the butterfly to the flower without crossing any lines

# RECOMMENDED ASSESSMENT

• Ensure the student drew the correct path without crossing any lines.

大学の大阪御金大学の大阪都

# **BUTTERFLY MAZE**

Help the butterfly find the flowers. Do not cross any lines.