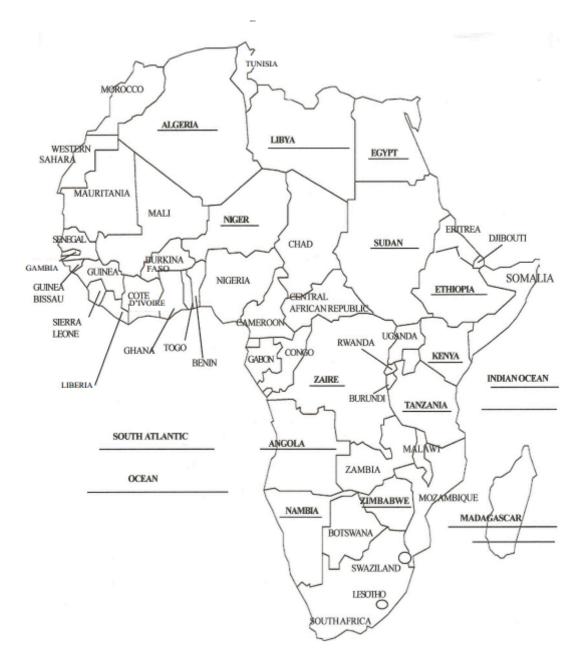

### MAP OF AFRICA

W. V.

Label the countries of Africa on the map. Put an X on your destination. Add directions to the compass rose. Label the oceans and equator.

| , ,                                                    |                                                                          |
|--------------------------------------------------------|--------------------------------------------------------------------------|
| How far is it from your home to that o                 | city in miles?                                                           |
| How far is it from your home to that o                 | city in inches?                                                          |
| non iai io ii ii oni yoar nome te anac i               |                                                                          |
| Determine the cost of your airplane t travel one mile. | icket, based on the information above. Imagine that it costs 50 cents to |
| How much does a one-way ticket cos                     | t?                                                                       |
| How much will a round-trip ticket cos                  | t?                                                                       |