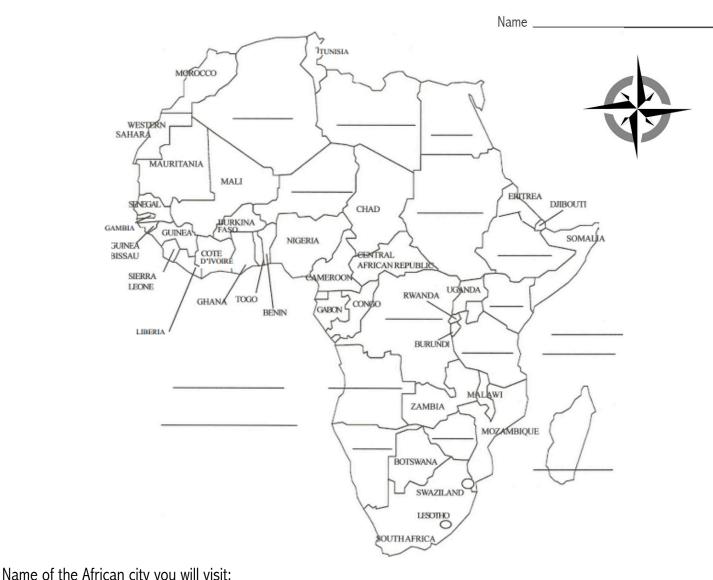

### **PROCEDURE**

- Have students choose a destination city in Africa and complete the attached worksheets.
- Students should label the countries on the political map of Africa, mark their destination, label the compass rose, and identify the oceans and equator.
- On the "African Destination" worksheet page, students should learn about their intended destination, and calculate how much it would cost to get there.
- Explain to students the process of obtaining a passport, and have them fill out a passport application for their trip to Africa.
- Finally, have students create an actual passport.

### MAP OF AFRICA

W. V.

Label the countries of Africa on the map. Put an X on your destination. Add directions to the compass rose. Label the oceans and equator.

| , ,                                                    |                                                                          |
|--------------------------------------------------------|--------------------------------------------------------------------------|
| How far is it from your home to that o                 | city in miles?                                                           |
| How far is it from your home to that o                 | city in inches?                                                          |
| non iai io ii ii oni yoar nome te anac i               |                                                                          |
| Determine the cost of your airplane t travel one mile. | icket, based on the information above. Imagine that it costs 50 cents to |
| How much does a one-way ticket cos                     | t?                                                                       |
| How much will a round-trip ticket cos                  | t?                                                                       |

## AFRICAN DESTINATION

Calculate the distance from your home to your African destination.

Complete the worksheet.